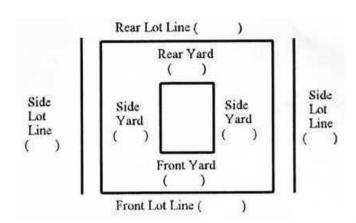

### Mandatory information (dimensions in metric)

- Front/side/rear yards; building line
- Distance between buildings, fences, patios/decks
- All existing and proposed structures
- Fence / retaining wall locations
- Deck / Patio / Bridge locations
- Access: driveway and parking
- Wetlands/waterbodies/steep slope
- Easements

**SITE PLAN EXAMPLE 1** 

**SITE PLAN EXAMPLE 2**