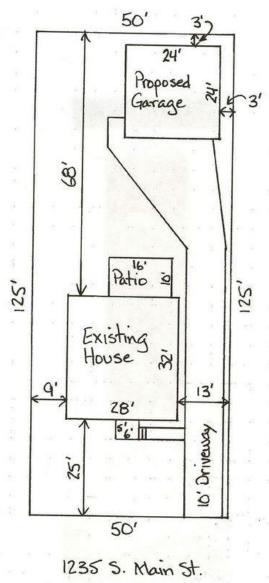

### SITE PLAN EXAMPLE (ATTACH TO APPLICATION)

#### MUST BE CLEARLY SKETCHED ON A LEGAL SURVEY OR SURVEYOR'S REAL PROPERTY REPORT

### Mandatory information (dimensions in metric)

- Front/side/rear yards; building line
- Distance between buildings, fences, patios/decks
- All existing and proposed structures
- Fence / retaining wall locations
- Deck / Patio / Bridge locations
- Access: driveway and parking
- Wetlands/waterbodies/steep slope
- Easements

**SITE PLAN EXAMPLE 1** 

**SITE PLAN EXAMPLE 2**